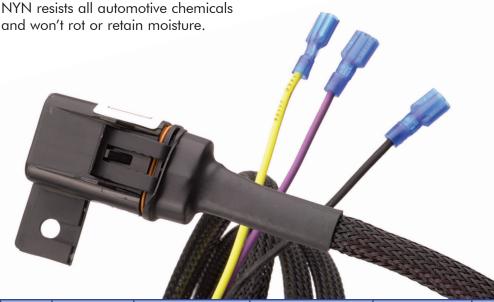

- Economical and Easy to Install
- Braided From 12 Mil Nylon 6-6 Polyamide Monofilament Yarns
- Cut and Abrasion Resistant
- Expands up to 150%
- Halogen Free
- Resists Gasoline and Engine Chemicals

NYN's qualities of toughness and ease of installation make it the choice of auto manufacturers for protecting and managing cables and wire harnesses.